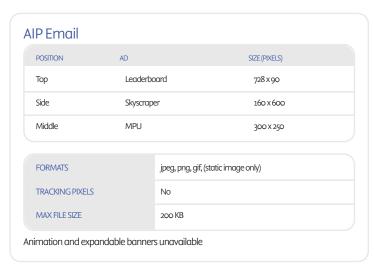

#### Website

| POSITIONS    | AD                 | SIZE (PIXELS)          | EXPANDABLE (PIXELS) | EXPANDABLE DIRECTION |
|--------------|--------------------|------------------------|---------------------|----------------------|
| Тор          | Leaderboard        | 728 x 90               | 728 x 315           | Down                 |
| Тор          | Mobile Leaderboard | 300 x 50 or 320 x 50   | NA                  | NA                   |
| Side         | MPU                | 300 X 250              | 600 x 250           | Left                 |
| Side         | Skyscraper         | 160 x 600 or 300 x 600 | 320 x 600           | Left                 |
| On page load | Prestitial*        | 300 x 250 or 480 x 640 | NA                  | NA                   |

| FORMATS                    | jpeg, png, gif, HTML5†, 3rd party tags |
|----------------------------|----------------------------------------|
| TRACKING PIXELS            | Yes                                    |
| MAX FILE SIZE              | 200 KB                                 |
| MAX ANIMATION (TIME/LOOPS) | 15 seconds/ 3 loops                    |
| PRESTITIAL FREQUENCY       | 1 impression/6hrs/user                 |