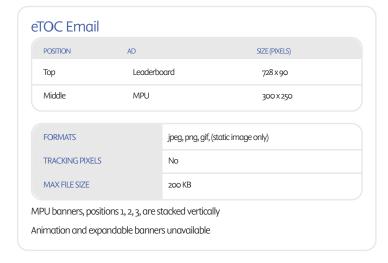

#### Website

| POSITIONS    | AD                 | SIZE (PIXELS)          | EXPANDABLE (PIXELS) | EXPANDABLE DIRECTION |
|--------------|--------------------|------------------------|---------------------|----------------------|
| Тор          | Leaderboard        | 728 x 90               | 728 x 315           | Down                 |
| Тор          | Mobile Leaderboard | 300 x 50 or 320 x 50   | NA                  | NA                   |
| Side         | MPU                | 300 X 250              | 600 x 250           | Left                 |
| Side         | Skyscraper         | 160 x 600 or 300 x 600 | 320 x 600           | Left                 |
| On page load | Prestitial*        | 300 x 250 or 480 x 640 | NA                  | NA                   |

| FORMATS                    | jpeg, png, gif, HTML5†, 3rd party tags |
|----------------------------|----------------------------------------|
| TRACKING PIXELS            | Yes                                    |
| MAX FILE SIZE              | 200 KB                                 |
| MAX ANIMATION (TIME/LOOPS) | 15 seconds/ 3 loops                    |
| PRESTITIAL FREQUENCY       | 1 impression/6hrs/user                 |