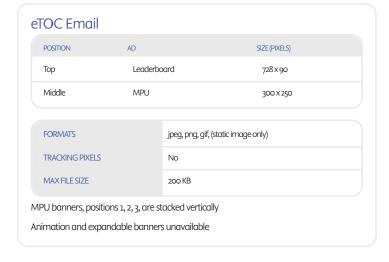

# Website

| POSITIONS    | AD                 | SIZE (PIXELS)          | EXPANDABLE (PIXELS) | EXPANDABLE DIRECTION |
|--------------|--------------------|------------------------|---------------------|----------------------|
| Тор          | Leaderboard        | 728 x 90               | 728 x 315           | Down                 |
| Тор          | Mobile Leaderboard | 300 x 50 or 320 x 50   | NA                  | NA                   |
| Side         | MPU                | 300 x 250              | 600 x 250           | Left                 |
| Side         | Skyscraper         | 160 x 600 or 300 x 600 | 320 x 600           | Left                 |
| On page load | Prestitial*        | 300 x 250 or 480 x 640 | NA                  | NA                   |

| FORMATS                    | jpeg, png, gif, HTML5†, 3rd party tags |  |
|----------------------------|----------------------------------------|--|
| TRACKING PIXELS            | Yes                                    |  |
| MAX FILE SIZE              | 200 KB                                 |  |
| MAX ANIMATION (TIME/LOOPS) | 15 seconds/ 3 loops                    |  |
| PRESTITIAL FREQUENCY       | 1 impression/6hrs/user                 |  |

<sup>\*</sup>Supply iFRAME tags for scrolling elements in ad; HTML5 must be provided as a 3rd party tag for prestitial banners.

†Excluding personally identifiable information (PII).

Contact your sales representative for all digital advertising rates and opportunities.