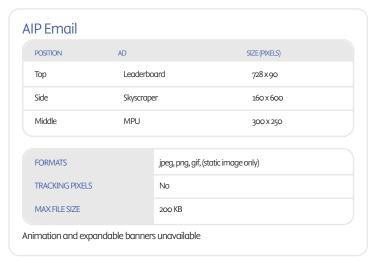

# Website

| POSITIONS    | AD                 | SIZE (PIXELS)          | EXPANDABLE (PIXELS) | EXPANDABLE DIRECTION |
|--------------|--------------------|------------------------|---------------------|----------------------|
| Тор          | Leaderboard        | 728 x 90               | 728 x 315           | Down                 |
| Тор          | Mobile Leaderboard | 300 x 50 or 320 x 50   | NA                  | NA                   |
| Side         | MPU                | 300 x 250              | 600 x 250           | Left                 |
| Side         | Skyscraper         | 160 x 600 or 300 x 600 | 320 x 600           | Left                 |
| On page load | Prestitial*        | 300 x 250 or 480 x 640 | NA                  | NA                   |

| FORMATS                    | jpeg, png, gif, HTML5†, 3rd party tags |  |
|----------------------------|----------------------------------------|--|
| TRACKING PIXELS            | Yes                                    |  |
| MAX FILE SIZE              | 200 KB                                 |  |
| MAX ANIMATION (TIME/LOOPS) | 15 seconds/ 3 loops                    |  |
| PRESTITIAL FREQUENCY       | 1 impression/6hrs/user                 |  |

<sup>\*</sup>Supply iFRAME tags for scrolling elements in ad; HTML5 must be provided as a 3rd party tag for prestitial banners.

†Excluding personally identifiable information (PII).

Contact your sales representative for all digital advertising rates and opportunities.