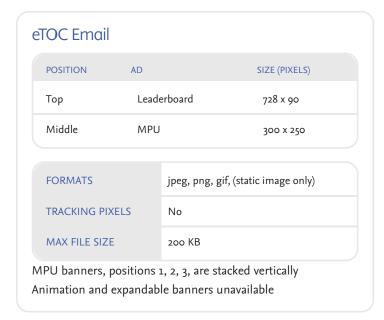

## Rates

| PLACEMENT            | RATE                                                                                     | COMMENTS |
|----------------------|------------------------------------------------------------------------------------------|----------|
| Banner (CPM)         | \$150 ROS, \$290 Contextual, \$375<br>Prestitial                                         |          |
| eTOC Leaderboard     | TWIB(100%SOV) -(LB&MPU)\$7,500net  BloodeAlerts(eTOC) -Top:\$6,000net -Bottom:\$4,000net |          |
| eTOC Large Rectangle | Available upon request                                                                   |          |
| eTOC AIP             | N/A                                                                                      |          |
| Prestitial           | N/A                                                                                      |          |