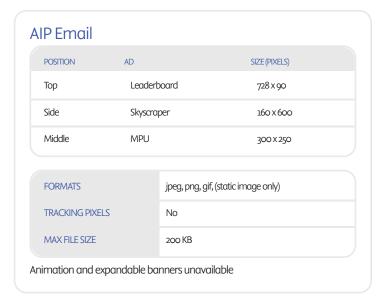

## Rates

| PLACEMENT            | RATE                                                                                     | COMMENTS |
|----------------------|------------------------------------------------------------------------------------------|----------|
| Banner (CPM)         | \$150 ROS, \$290 Contextual, \$375<br>Prestitial                                         |          |
| eTOC Leaderboard     | TWIB(100%SOV) -(LB&MPU)\$7,500net  BloodeAlerts(eTOC) -Top:\$6,000net -Bottom:\$4,000net |          |
| eTOC Large Rectangle | Available upon request                                                                   |          |
| eTOC AIP             | N/A                                                                                      |          |
| Prestitial           | N/A                                                                                      |          |