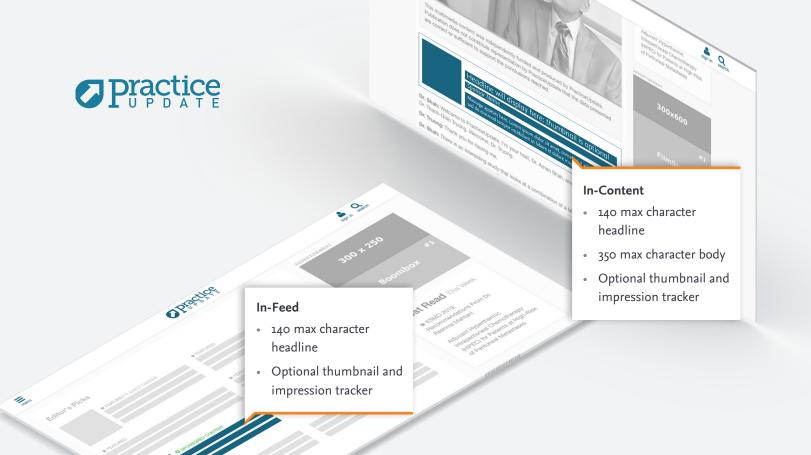

### PRACTICE UPDATE NATIVE ADVERTISING

| Ad         | Impression<br>tracker | Thumbnail      | Message copy                                            | Position                                                                |
|------------|-----------------------|----------------|---------------------------------------------------------|-------------------------------------------------------------------------|
| In-Feed    | Yes                   | Yes (optional) | 140 max character<br>headline                           | Placed in the <i>Editor's Picks</i> live feed                           |
| In-Content | Yes                   | Yes (optional) | 140 max character<br>headline 350 max<br>character body | Placed on article pages within<br>high value, expert curated<br>content |